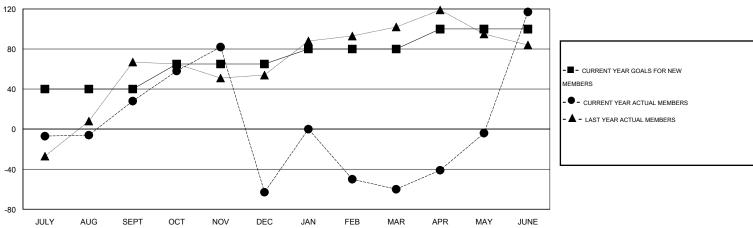

#### GOALS AND ACTUAL MEMBERS CUMULATIVE

| DROPPED CLUBS: 12  DROPPED MEMBERS |                 | 43 CLUBS OF 53 ADDED 1 OR MORE NEW MEMBERS |                                       | ON<br>1,173 (63.96%)<br>661 (36.04%) |              |
|------------------------------------|-----------------|--------------------------------------------|---------------------------------------|--------------------------------------|--------------|
| DECEASED CLUB CANCELLED OTHER      | 4<br>226<br>160 | CLICK HERE FOR HEALTH ASSESSMENT DATA      | FAMILY UNIT MEMBERS HEAD OF HOUSEHOLD |                                      | 1,409<br>568 |
| TOTAL                              | 390             |                                            | NON-HEAD OF HOUSEHOLD                 |                                      | 841          |

### LOCATION INDIA

GMT CA 6

|               |                  | Clubs            |                  |                  | Members               |                    |                                     |                    |                  |
|---------------|------------------|------------------|------------------|------------------|-----------------------|--------------------|-------------------------------------|--------------------|------------------|
|               | RESUL            | TS FOR 2014-2015 |                  |                  | RESULTS FOR 2014-2015 |                    |                                     |                    |                  |
| QUARTER       | NEW CLUB<br>GOAL | NEW CLUBS        | DROPPED<br>CLUBS | NET<br>GAIN/LOSS | QUARTER               | NEW MEMBER<br>GOAL | CHARTER AND<br>NEW MEMBERS<br>ADDED | DROPPED<br>MEMBERS | NET<br>GAIN/LOSS |
| JULY/AUG/SEPT | 2                | 0                | 3                | -3               | JULY/AUG/SEPT         | 40                 | 78                                  | 50                 | 28               |
| OCT/NOV/DEC   | 1                | 2                | 5                | -3               | OCT/NOV/DEC           | 25                 | 119                                 | 210                | -91              |
| JAN/FEB/MAR   | 1                | 1                | 4                | -3               | JAN/FEB/MAR           | 15                 | 69                                  | 66                 | 3                |
| APR/MAY/JUNE  | 0                | 2                | 1                | 1                | APR/MAY/JUNE          | 20                 | 241                                 | 64                 | 177              |