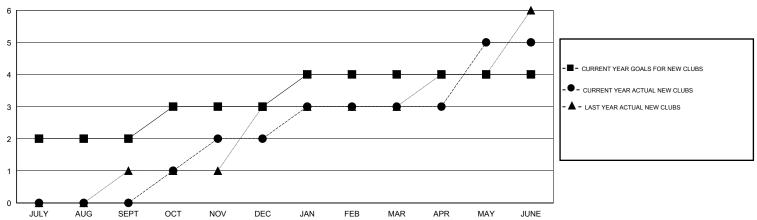

#### GOALS AND ACTUAL NEW CLUBS CUMULATIVE

### LOCATION INDIA

GMT CA 6

|               |                  | Clubs            |                  |                  | Members               |                    |                                     |                    |                  |
|---------------|------------------|------------------|------------------|------------------|-----------------------|--------------------|-------------------------------------|--------------------|------------------|
|               | RESUL            | TS FOR 2014-2015 |                  |                  | RESULTS FOR 2014-2015 |                    |                                     |                    |                  |
| QUARTER       | NEW CLUB<br>GOAL | NEW CLUBS        | DROPPED<br>CLUBS | NET<br>GAIN/LOSS | QUARTER               | NEW MEMBER<br>GOAL | CHARTER AND<br>NEW MEMBERS<br>ADDED | DROPPED<br>MEMBERS | NET<br>GAIN/LOSS |
| JULY/AUG/SEPT | 2                | 0                | 3                | -3               | JULY/AUG/SEPT         | 40                 | 78                                  | 50                 | 28               |
| OCT/NOV/DEC   | 1                | 2                | 5                | -3               | OCT/NOV/DEC           | 25                 | 119                                 | 210                | -91              |
| JAN/FEB/MAR   | 1                | 1                | 4                | -3               | JAN/FEB/MAR           | 15                 | 69                                  | 66                 | 3                |
| APR/MAY/JUNE  | 0                | 2                | 1                | 1                | APR/MAY/JUNE          | 20                 | 241                                 | 64                 | 177              |